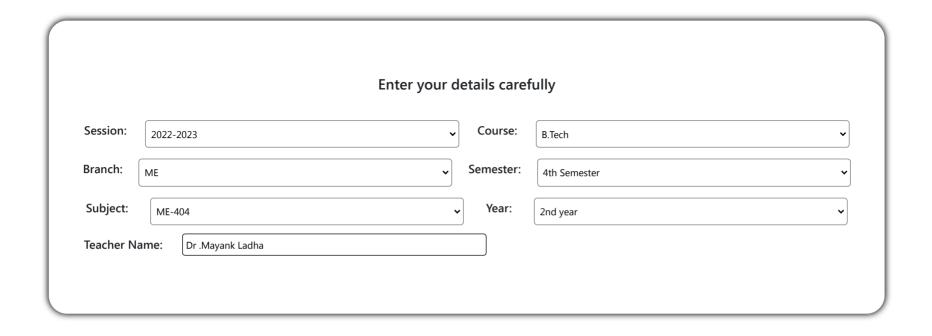

#### **Teacher Feedback**

| Enter Details carefully |      |          |           |  |  |  |  |  |
|-------------------------|------|----------|-----------|--|--|--|--|--|
| Department:             | ME v | Session: | 2022-2023 |  |  |  |  |  |