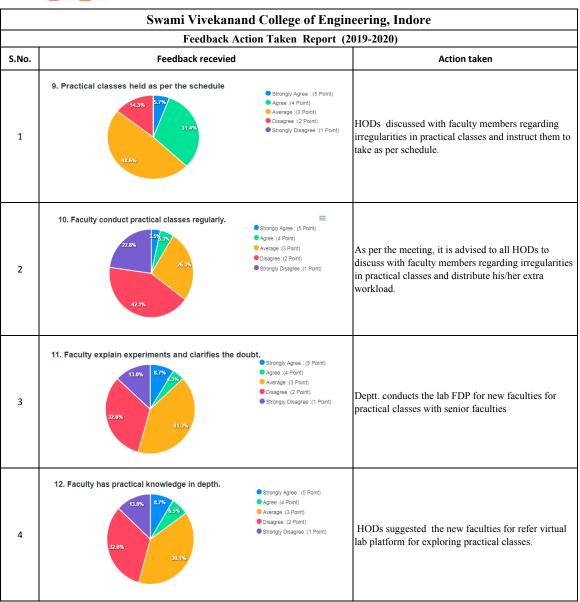

| 7. Faculty behavior is polite.                           | Strongly Agree 🔾 | Agree 🔾 | Average 🔵 | Disagree 🔾 | Strongly Disagree $\bigcirc$ |
|----------------------------------------------------------|------------------|---------|-----------|------------|------------------------------|
| 8. Students can easily communicate with faculty.         | Strongly Agree 🔾 | Agree 🔾 | Average   | Disagree 🔾 | Strongly Disagree $\bigcirc$ |
| 9. Practical classes held as per the schedule            | Strongly Agree 🔾 | Agree 🔵 | Average 🔾 | Disagree 🔘 | Strongly Disagree            |
| 10. Faculty conduct practical classes regularly.         | Strongly Agree 〇 | Agree 🔾 | Average   | Disagree 🔘 | Strongly Disagree            |
| 11. Faculty explain experiments and clarifies the doubt. | Strongly Agree 〇 | Agree 💿 | Average 🔾 | Disagree 🔘 | Strongly Disagree            |
| 12. Faculty has practical knowledge in depth.            | Strongly Agree 🔘 | Agree 🔾 | Average   | Disagree 🔾 | Strongly Disagree 🔘          |

| 7. Faculty behavior is polite.                           | Strongly Agree 💿 | Agree 🔾 | Average $\bigcirc$ | Disagree 🔾 | Strongly Disagree 🔾 |
|----------------------------------------------------------|------------------|---------|--------------------|------------|---------------------|
| 8. Students can easily communicate with faculty.         | Strongly Agree 🔾 | Agree 🔾 | Average 🔵          | Disagree 🔘 | Strongly Disagree   |
| 9. Practical classes held as per the schedule            | Strongly Agree 🔾 | Agree 🔾 | Average            | Disagree 🔘 | Strongly Disagree 🔘 |
| 10. Faculty conduct practical classes regularly.         | Strongly Agree 〇 | Agree 🔾 | Average 🔾          | Disagree 🔵 | Strongly Disagree   |
| 11. Faculty explain experiments and clarifies the doubt. | Strongly Agree 〇 | Agree 🔾 | Average 🔘          | Disagree 🔘 | Strongly Disagree 🔘 |
| 12. Faculty has practical knowledge in depth.            | Strongly Agree 🔾 | Agree   | Average 🔾          | Disagree 🔾 | Strongly Disagree 🔘 |

| 7. Faculty behavior is polite.                           | Strongly Agree $\bigcirc$ | Agree 🔾 | Average 🔘 | Disagree 🔾 | Strongly Disagree $\bigcirc$ |
|----------------------------------------------------------|---------------------------|---------|-----------|------------|------------------------------|
| 8. Students can easily communicate with faculty.         | Strongly Agree 🔾          | Agree 🔾 | Average 🔵 | Disagree 🔾 | Strongly Disagree $\bigcirc$ |
| 9. Practical classes held as per the schedule            | Strongly Agree 🔾          | Agree 🔾 | Average   | Disagree 🔘 | Strongly Disagree $\bigcirc$ |
| 10. Faculty conduct practical classes regularly.         | Strongly Agree 🔘          | Agree 🔘 | Average 🔾 | Disagree 🔘 | Strongly Disagree 🔘          |
| 11. Faculty explain experiments and clarifies the doubt. | Strongly Agree 〇          | Agree 🔾 | Average   | Disagree 🔘 | Strongly Disagree            |
| 12. Faculty has practical knowledge in depth.            | Strongly Agree 🔾          | Agree 💿 | Average 🔾 | Disagree 🔾 | Strongly Disagree 🔘          |