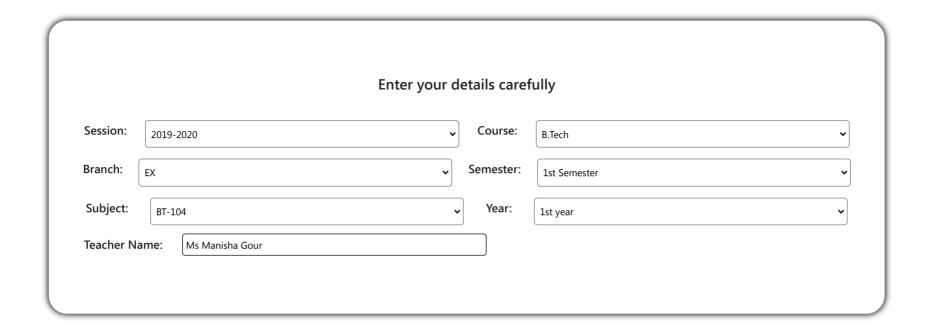

institute                                      | Strongly Agree 🔾 | Agree 🔾 | Average 🔘          | Disagree 🔾 | Strongly Disagree 🔾          |
| 7. Institute provided the good placement facilities.                                      |                  |         |                    |            |                              |
|                                                                                           |                  |         |                    |            |                              |

All rights reserved © by SVCE

Designed and Developed by

Anurag Solanki Abhishek Mishra

IQAC COORDINATOR
SWAMI VIVEKANAND
COLLEGE OF ENGINEERING
KHANDWA ROAD, INDORF



Engineering | Pharmacy | Management | Diploma

ADMIN

#### **Academic Performance & Ambiance of Institute**



| Questions for Feedback