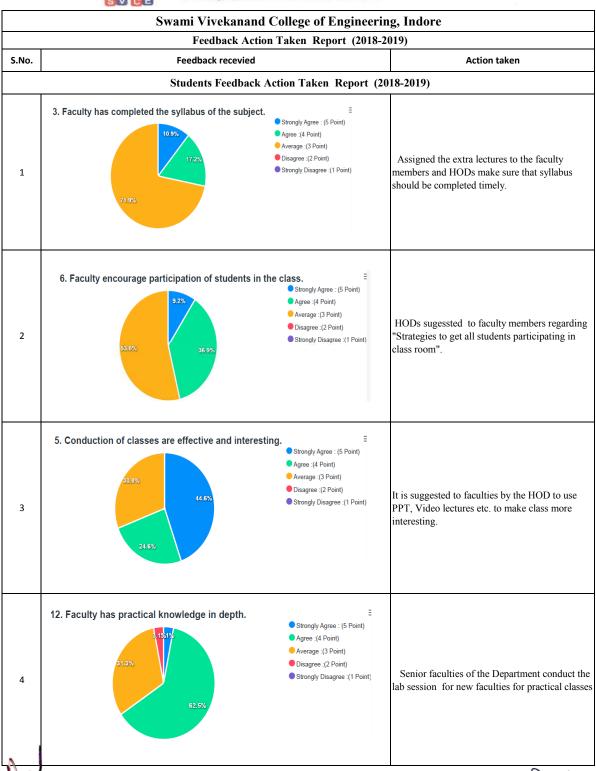

#### **Academic Performance & Ambiance of Institute**

|       | Questions for Feedback                                                                                                                                                                                                             | Rate according to question |         |                    |             |                     |  |
|-------|------------------------------------------------------------------------------------------------------------------------------------------------------------------------------------------------------------------------------------|----------------------------|---------|--------------------|-------------|---------------------|--|
|       | 1. Faculty take classes as per schedule on regular basis.                                                                                                                                                                          | Strongly Agree 🔾           | Agree 🔘 | Average 🔾          | Disagree 🔾  | Strongly Disagree 🔘 |  |
|       | <ol> <li>Faculty has the knowledge of subject in depth and able to explain difficult concept.</li> <li>Faculty has completed the syllabus of the subject.</li> <li>Faculty is able to maintain the discipline in class.</li> </ol> | Strongly Agree 🔾           | Agree 🔾 | Average            | Disagree 🔾  | Strongly Disagree   |  |
|       |                                                                                                                                                                                                                                    | Strongly Agree 🔾           | Agree 🔵 | Average $\bigcirc$ | Disagree 🔾  | Strongly Disagree 🔘 |  |
|       |                                                                                                                                                                                                                                    | Strongly Agree 🔾           | Agree 🔾 | Average 🔘          | Disagree 🔾  | Strong Disagree     |  |
| SV    | IQAC COORDI <b>NATOR</b><br>VAM: VANGERIAN AND Ses are effective and interesting.                                                                                                                                                  | Strongly Agree             | Agree 🔾 | Average $\bigcirc$ | Disagree 🔾  | Strongly Disagree O |  |
| 20111 | EGE OF ENGINEERING NOW ACHT PROPERTY OF STUDENTS IN the class.                                                                                                                                                                     | Strongly Agree 🔾           | Agree 🔘 | Average $\bigcirc$ | Disagree DE | GE STORY DISERBING  |  |
|       |                                                                                                                                                                                                                                    |                            |         |                    |             |                     |  |

| Strongly Agree 🔾 | Agree 🔵                                                        | Average $\bigcirc$                                                                                       | Disagree 🔾                                                                                                                                               | Strongly Disagree $\bigcirc$                                                                                                                                                                      |
|------------------|----------------------------------------------------------------|----------------------------------------------------------------------------------------------------------|----------------------------------------------------------------------------------------------------------------------------------------------------------|---------------------------------------------------------------------------------------------------------------------------------------------------------------------------------------------------|
| Strongly Agree 🔾 | Agree 🔾                                                        | Average                                                                                                  | Disagree 🔾                                                                                                                                               | Strongly Disagree $\bigcirc$                                                                                                                                                                      |
| Strongly Agree 〇 | Agree 🔵                                                        | Average 🔾                                                                                                | Disagree 🔘                                                                                                                                               | Strongly Disagree                                                                                                                                                                                 |
| Strongly Agree 〇 | Agree 🔾                                                        | Average 🔵                                                                                                | Disagree 🔘                                                                                                                                               | Strongly Disagree                                                                                                                                                                                 |
| Strongly Agree 〇 | Agree 🔾                                                        | Average 🔾                                                                                                | Disagree 🔘                                                                                                                                               | Strongly Disagree                                                                                                                                                                                 |
| Strongly Agree 🔾 | Agree                                                          | Average 🔾                                                                                                | Disagree 🔾                                                                                                                                               | Strongly Disagree 🔘                                                                                                                                                                               |
|                  | Strongly Agree  Strongly Agree  Strongly Agree  Strongly Agree | Strongly Agree Agree | Strongly Agree Agree Average Average | Strongly Agree Agree Average Disagree  Strongly Agree Agree Average Disagree |

#### **Academic Performance & Ambiance of Institute**

| Questions for Feedback                                                                         | Rate according to question |         |                    |               |                     |  |
|------------------------------------------------------------------------------------------------|----------------------------|---------|--------------------|---------------|---------------------|--|
| 1. Faculty take classes as per schedule on regular basis.                                      | Strongly Agree 🔾           | Agree 🔾 | Average            | Disagree 🔾    | Strongly Disagree   |  |
| Faculty has the knowledge of subject in depth and able to explain difficult concept.           | Strongly Agree 🔾           | Agree 🔾 | Average 🔾          | Disagree 🔘    | Strongly Disagree   |  |
| 3. Faculty has completed the syllabus of the subject.                                          | Strongly Agree 🔾           | Agree 🔵 | Average $\bigcirc$ | Disagree 🔾    | Strongly Disagree   |  |
| 4. Faculty is able to maintain the discipline in class.                                        | Strongly Agree             | Agree 🔾 | Average $\bigcirc$ | Disagree 🔾    | Strong v Disagree   |  |
| IQAC COORDINATOR SWAM GONDENANT Sees are effective and interesting.                            | Strongly Agree 🔾           | Agree 💿 | Average $\bigcirc$ |               | Strongly Disagree O |  |
| EGE OF ENGINEERING TO WAR A RULY ENGINEERING TO WAR RULY ENGINEERING TO STUDENTS IN THE class. | Strongly Agree 🔾           | Agree 🔾 | Average 🔵          | Disagree (JEC | GE SHORD DISECTION  |  |

| 7. Faculty behavior is polite.                           | Strongly Agree 🔾 | Agree 🔾 | Average 🔵 | Disagree 🔾 | Strongly Disagree $\bigcirc$ |
|----------------------------------------------------------|------------------|---------|-----------|------------|------------------------------|
| 8. Students can easily communicate with faculty.         | Strongly Agree 🔾 | Agree 🔾 | Average   | Disagree 🔾 | Strongly Disagree $\bigcirc$ |
| 9. Practical classes held as per the schedule            | Strongly Agree 🔾 | Agree 🔵 | Average 🔾 | Disagree 🔘 | Strongly Disagree            |
| 10. Faculty conduct practical classes regularly.         | Strongly Agree 〇 | Agree 🔾 | Average   | Disagree 🔘 | Strongly Disagree            |
| 11. Faculty explain experiments and clarifies the doubt. | Strongly Agree 〇 | Agree 💿 | Average 🔾 | Disagree 🔘 | Strongly Disagree            |
| 12. Faculty has practical knowledge in depth.            | Strongly Agree 🔘 | Agree 🔾 | Average   | Disagree 🔾 | Strongly Disagree 🔘          |