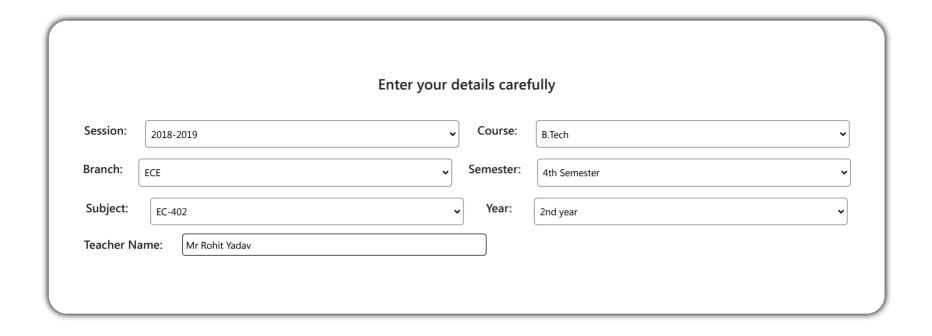

#### **Teacher Feedback**

|             |     | Enter Details carefull | у         |   |
|-------------|-----|------------------------|-----------|---|
| Department: | ECE | Session:               | 2018-2019 | • |

| Questions for Feedback                                                                                                           |                           | Rate a  | ccording to        | question   |                              |
|----------------------------------------------------------------------------------------------------------------------------------|---------------------------|---------|--------------------|------------|------------------------------|
| 1. The vision and mission of the institution are well known to faculty.                                                          | Strongly Agree 〇          | Agree 🔘 | Average 🔾          | Disagree 🔾 | Strongly Disagree            |
| 2. The course contents fulfill the needs of students & industries.                                                               | Strongly Agree            | Agree 🔾 | Average 🔘          | Disagree 🔾 | Strongly Disagree 🔘          |
| 3. Syllabus is suitable for/relevant to the course.                                                                              | Strongly Agree 〇          | Agree 🔘 | Average 🔾          | Disagree   | Strongly Disagree            |
| 4. Faculty has the freedom to adopt/adapt new techniques/strategies of testing and assessment of students                        | Strongly Agree 🔾          | Agree 🔾 | Average            | Disagree 🔾 | Strongly Disagree            |
| 5. The administration is teacher friendly.                                                                                       | Strongly Agree $\bigcirc$ | Agree 🔵 | Average $\bigcirc$ | Disagree 🔾 | Strongly Disagree 🔘          |
| 6. The institute Encourage the faculty members for research work.                                                                | Strongly Agree 🔾          | Agree 🔾 | Average 🔘          | Disagree 🔾 | Strongly Disagree            |
| <ol><li>The institute Encourage the faculty members to attend FDP/ Conference/ Seminar<br/>to upgrade their knowledge.</li></ol> | Strongly Agree 🔘          | Agree 🔾 | Average            | Disagree 🔾 | Strongly Disagree            |
| 8. The institute has safe transport facilities.                                                                                  | Strongly Agree $\bigcirc$ | Agree 🔾 | Average $\bigcirc$ | Disagree 🔵 | Strongly Disagree            |
| The environment of institute is free from faculty member caste discrimination.                                                   | Strongly Agree $\bigcirc$ | Agree 🔾 | Average 🔵          | Disagree 🔾 | Strongly Disagree $\bigcirc$ |
| 10. The environment of institute is free from gender discrimination.                                                             | Strongly Agree 🔾          | Agree 🔵 | Average 🔾          | Disagree 🔘 | Strongly Disagree            |
| IOAC COORDINATOR                                                                                                                 |                           |         |                    |            | Trave                        |