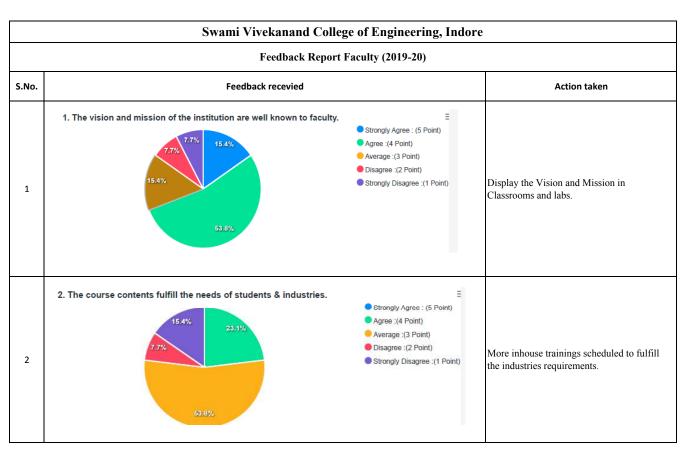

| Questions for Feedback                                                                                                           | Rate according to question |         |                    |                     |                              |  |
|----------------------------------------------------------------------------------------------------------------------------------|----------------------------|---------|--------------------|---------------------|------------------------------|--|
| 1. The vision and mission of the institution are well known to faculty.                                                          | Strongly Agree 〇           | Agree 💿 | Average 🔾          | Disagree 🔾          | Strongly Disagree            |  |
| 2. The course contents fulfill the needs of students & industries.                                                               | Strongly Agree 〇           | Agree 🔾 | Average 🔘          | Disagree 🔘          | Strongly Disagree 🔘          |  |
| 3. Syllabus is suitable for/relevant to the course.                                                                              | Strongly Agree 〇           | Agree 🔾 | Average 🔘          | Disagree 💿          | Strongly Disagree            |  |
| <ol> <li>Faculty has the freedom to adopt/adapt new techniques/strategies of testing and<br/>assessment of students</li> </ol>   | Strongly Agree             | Agree 🔾 | Average            | Disagree 🔾          | Strongly Disagree            |  |
| 5. The administration is teacher friendly.                                                                                       | Strongly Agree $\bigcirc$  | Agree 🔵 | Average $\bigcirc$ | Disagree 🔾          | Strongly Disagree            |  |
| 6. The institute Encourage the faculty members for research work.                                                                | Strongly Agree $\bigcirc$  | Agree 🔾 | Average 🔘          | Disagree 🔾          | Strongly Disagree            |  |
| <ol><li>The institute Encourage the faculty members to attend FDP/ Conference/ Seminar<br/>to upgrade their knowledge.</li></ol> | Strongly Agree 🔾           | Agree 🔵 | Average $\bigcirc$ | Disagree 🔾          | Strongly Disagree            |  |
| 8. The institute has safe transport facilities.                                                                                  | Strongly Agree $\bigcirc$  | Agree 🔾 | Average 🔵          | Disagree $\bigcirc$ | Strongly Disagree 🔾          |  |
| 9. The environment of institute is free from faculty member caste discrimination.                                                | Strongly Agree $\bigcirc$  | Agree 🔵 | Average $\bigcirc$ | Disagree 🔾          | Strongly Disagree $\bigcirc$ |  |
| 10. The environment of institute is free from gender discrimination.                                                             | Strongly Agree 🔾           | Agree 🔵 | Average $\bigcirc$ | Disagree 🔾          | Strongly Disagree            |  |
| IOAC COORDINATOR                                                                                                                 |                            |         |                    |                     | Trave                        |  |