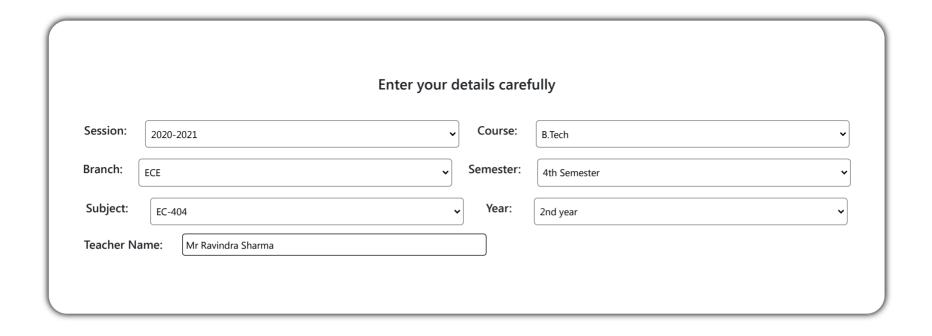

#### **Teacher Feedback**

| Enter Details carefully |      |          |           |  |  |  |  |  |
|-------------------------|------|----------|-----------|--|--|--|--|--|
| Department:             | ME v | Session: | 2022-2023 |  |  |  |  |  |