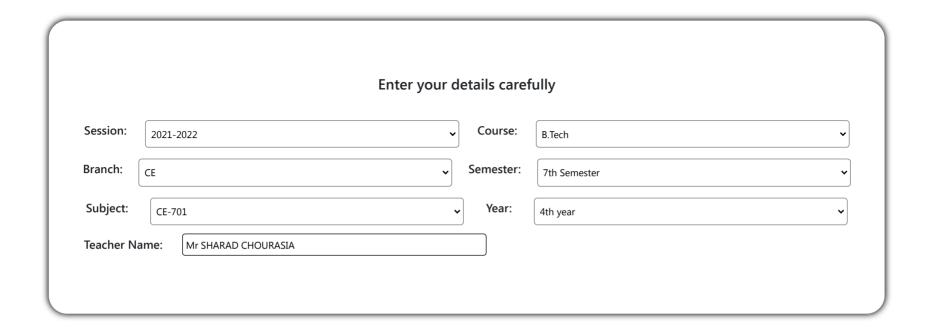

#### **Teacher Feedback**

| Enter Details carefully |         |        |           |  |  |  |
|-------------------------|---------|--------|-----------|--|--|--|
| Department:             | CE Sess | ssion: | 2020-2021 |  |  |  |